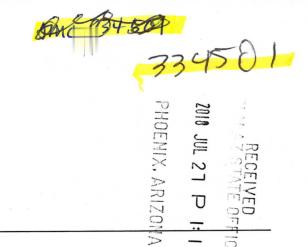

Box Number= AZ15165

Claim Begin-End: AMC334501-AMC334503

1 Initial Receipt

Date Prepared:

August 9, 1995

Lead A MC Number:

A MC 334501

Ending A MC Number: A MC 334503

### CASE CLAIM INDEX

| <u>SERIAL NUMBER</u> | CLOSURE DECISION DATE | <u>CLAIM NAME</u> |
|----------------------|-----------------------|-------------------|
| A MC 334501          |                       | Fresco No. 1      |
| A MC 334502          |                       | Fresco No. 2      |
| A MC 334503          |                       | Fresco No. 3      |